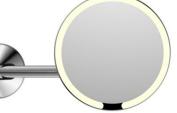

## WALL-MOUNTED MAKE-UP LED LIGHTED ROUND MIRROR

PRODUCT CODE M-8881-CP

MATERIAL:

AISI 304 STEEL/ZINC/ABS

- FINISH: CHROME
- MAGNIFICATION: 5x
- ROUND SHAPE
- SINGLE TELESCOPIC ARM WITH 10 cm EXTENSION. ADJUSTABLE IN
- EVERY DIRECTION
- MULTI ANGLE ADJUSTMENT
- MIRROR DIAMETER: cm. 23,0
  - AUTOMATIC LED WITH
    - OPTICAL PROXIMITY SENSOR
- LOW VOLTAGE POWER SUPPLY: DC 5V/1A
- RECHARGEABLE 6000 mAh LITHIUM BATTERY WITH USB PORT
- LOW VOLTAGE LED CONSUMPTION: ONLY 3 WATTS
- WEIGHT KG. 1.20
- DEGREE OF PROTECTION: IP44
- CERTIFICATION : CE
- ALSO AVAILABLE IN MATT BLACK COLOR (CODE M-8881-MB) AND IN BRUSHED NICKEL (CODE M-8881-BN)