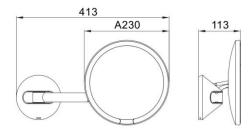

Product size

## WALL-MOUNTED MAKE-UP LED LIGHTED ROUND MIRROR

PRODUCT CODE M-8881-CP

MATERIAL:

AISI 304 STEEL/ZINC/ABS

- FINISH: CHROME
- MAGNIFICATION: 5x
- ROUND SHAPE
- SINGLE TELESCOPIC ARM WITH 10 cm EXTENSION. ADJUSTABLE IN
- EVERY DIRECTION
- MULTI ANGLE ADJUSTMENT
- MIRROR DIAMETER: cm. 23,0
  - AUTOMATIC LED WITH
    - OPTICAL PROXIMITY SENSOR
- LOW VOLTAGE POWER SUPPLY: DC 5V/1A
- RECHARGEABLE 6000 mAh LITHIUM BATTERY WITH USB PORT
- LOW VOLTAGE LED CONSUMPTION: ONLY 3 WATTS
- WEIGHT KG. 1.20
- DEGREE OF PROTECTION: IP44
- CERTIFICATION : CE
- ALSO AVAILABLE IN MATT BLACK COLOR (CODE M-8881-MB) AND IN BRUSHED NICKEL (CODE M-8881-BN)