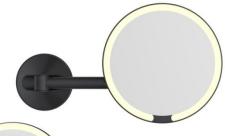

## WALL-MOUNTED MAKE-UP LED LIGHTED ROUND MIRROR

PRODUCT CODE M-8881-CP

MATERIAL:

AISI 304 STEEL/ZINC/ABS

- FINISH: CHROME
- MAGNIFICATION: 5x
- ROUND SHAPE
- SINGLE TELESCOPIC ARM WITH 10 cm EXTENSION. ADJUSTABLE IN
- EVERY DIRECTION
- MULTI ANGLE ADJUSTMENT
- MIRROR DIAMETER: cm. 23,0
  - AUTOMATIC LED WITH
    - OPTICAL PROXIMITY SENSOR
- LOW VOLTAGE POWER SUPPLY: DC 5V/1A
- RECHARGEABLE 6000 mAh LITHIUM BATTERY WITH USB PORT
- LOW VOLTAGE LED CONSUMPTION: ONLY 3 WATTS
- WEIGHT KG. 1.20
- DEGREE OF PROTECTION: IP44
- CERTIFICATION : CE
- ALSO AVAILABLE IN MATT BLACK COLOR (CODE M-8881-MB) AND IN BRUSHED NICKEL (CODE M-8881-BN)