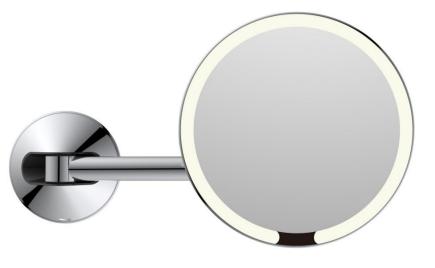

## WALL-MOUNTED MAKE-UP LED LIGHTED ROUND MIRROR

PRODUCT CODE M-8881-CP

MATERIAL:

AISI 304 STEEL/ZINC/ABS

- FINISH: CHROME
- MAGNIFICATION: 5x
- ROUND SHAPE
- SINGLE TELESCOPIC ARM WITH 10 cm EXTENSION. ADJUSTABLE IN
- EVERY DIRECTION
- MULTI ANGLE ADJUSTMENT
- MIRROR DIAMETER: cm. 23,0
  - AUTOMATIC LED WITH
    - OPTICAL PROXIMITY SENSOR
- LOW VOLTAGE POWER SUPPLY: DC 5V/1A
- RECHARGEABLE 6000 mAh LITHIUM BATTERY WITH USB PORT
- LOW VOLTAGE LED CONSUMPTION: ONLY 3 WATTS
- WEIGHT KG. 1.20
- DEGREE OF PROTECTION: IP44
- CERTIFICATION : CE
- ALSO AVAILABLE IN MATT BLACK COLOR (CODE M-8881-MB) AND IN BRUSHED NICKEL (CODE M-8881-BN)